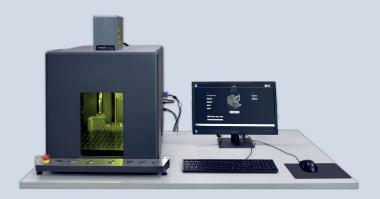

#### **SPECIFICATIONS**

\* Monitor, keyboard, and mouse are not included in the price

The **Workstation LC 1000** is a high-performance safe and compact manual manufacturing workplace for high-quality laser marking for workpieces of small to medium size. The **LC 1000** is versatile and suitable for many applications: for industrial products such as prototypes, components, or small-scale production. Nearly all metal or plastic materials can be marked with a laser marker without problems. The workstation can be used in many different industries: Automotive and automotive supplier industries, tool and mold builders, medical technology industry, plastics processing industry or laser job order production. The **workstation LC 1000** with its laser class 1 and an electric driven z-axis supports the marking of components with different heights. The integrated perforated plate allows you to fix components accurately to ensure precise marking of the product. The electric driven safety cabin door with its large protective glass and the interior lighting give users good view of the parts and marking process and give ergonomic and easy access to position parts. Handling and controlling the workstation **LC 1000** is easily done with the high-performance industrial PC with its software control.