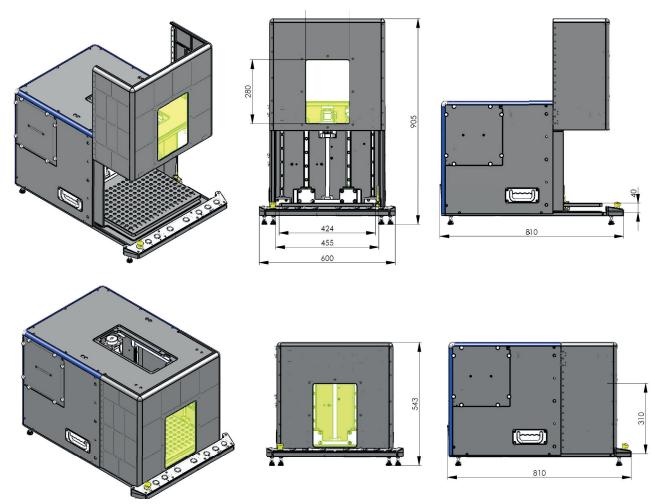

ive glass and the interior lighting give users good view of the parts and marking process and give ergonomic and easy access to position parts. Handling and controlling the workstation **LC 1000** is easily done with the high-performance industrial PC with its software control.

# **WORKSTATION LC 1000**

#### **TECHNICAL HIGHLIGHTS AT A GLANCE:**

- > Laser class 1
- > Mobile laser safety cabin
- > Electric driven z-axis 235mm
- Electric driven safety cabin door including perforated plate
- > Laser protection glass window 280mm x 200mm
- > LED lighting

- > Suitable for all fiber lasers
- Internal extraction unit with filter including activated carbon filter (filter levels F9/H13/activated carbon filter)
- > Integrated fanless industrial PC with all standard interfaces



### Dimensions



# Panasonic Industry Europe GmbH

Caroline-Herschel-Strasse 100 85521 Ottobrunn Tel. +49 89 45354-1000 info.pieu@eu.panasonic.com industry.panasonic.eu