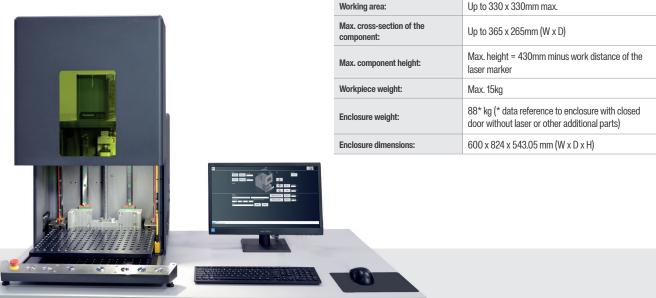

#### **SPECIFICATIONS**

\* Monitor, keyboard, and mouse are not included in the price

The **Workstation LC 1000** is a high-performance safe and compact manual manufacturing workplace for high-quality laser marking for workpieces of small to medium size. The **LC 1000** is versatile and suitable for many applications: for industrial products such as prototypes, components, or small-scale production. Nearly all metal or plastic materials can be marked with a laser marker without problems. The workstation can be used in many different industries: Automotive and automotive supplier industries, tool and mold builders, medical technology industry, plastics processing industry or laser job order production. The **workstation LC 1000** with its laser class 1 and an electric driven z-axis supports the marking of components with different heights. The integrated perforated plate allows you to fix components accurately to ensure precise marking of the product. The electric driven safety cabin door with its large protective glass and the interior lighting give users good view of the parts and marking process and give ergonomic and easy access to position parts. Handling and controlling the workstation **LC 1000** is easily done with the high-performance industrial PC with its software control.