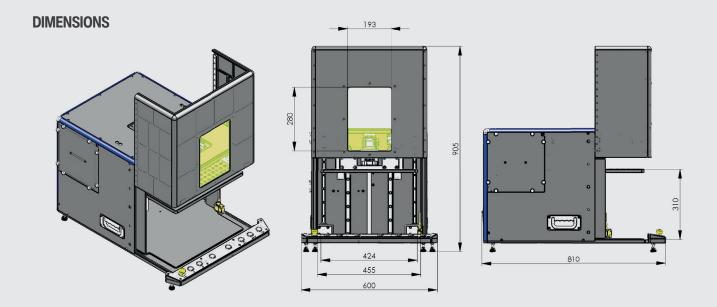

its large protective glass and the interior lighting give users good view of the parts and marking process and give ergonomic and easy access to position parts. Handling and controlling the workstation **LC 1000** is easily done with the high-performance industrial PC with its software control.

# **WORKSTATION LC 1000**

#### **TECHNICAL HIGHLIGHTS AT A GLANCE:**

- > Laser class 1
- > Mobile laser safety cabin
- > Electric driven z-axis 235mm
- Electric driven safety cabin door including perforated plate
- > Laser protection glass window 280mm x 200mm
- > LED lighting

- > Suitable for all fiber lasers
- Internal extraction unit with filter including activated carbon filter (filter levels F9/H13/activated carbon filter)
- > Integrated fanless industrial PC with all standard interfaces



### Dimensions



# Panasonic Industry Europe GmbH

Caroline-Herschel-Strasse 100 85521 Ottobrunn Tel. +49 89 45354-1000 info.pieu@eu.panasonic.com industry.panasonic.eu