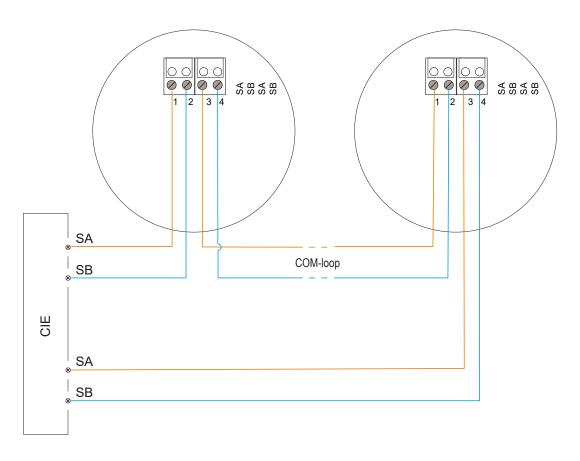

## 7. INSTALLATION AND WIRING

#### Screen wire termination is not provided.

| Wire size (Min) | Ø 0.6 mm (0.3 mm²) |
|-----------------|--------------------|
| Wire size (Max) | Ø 1.4 mm (1.5 mm²) |