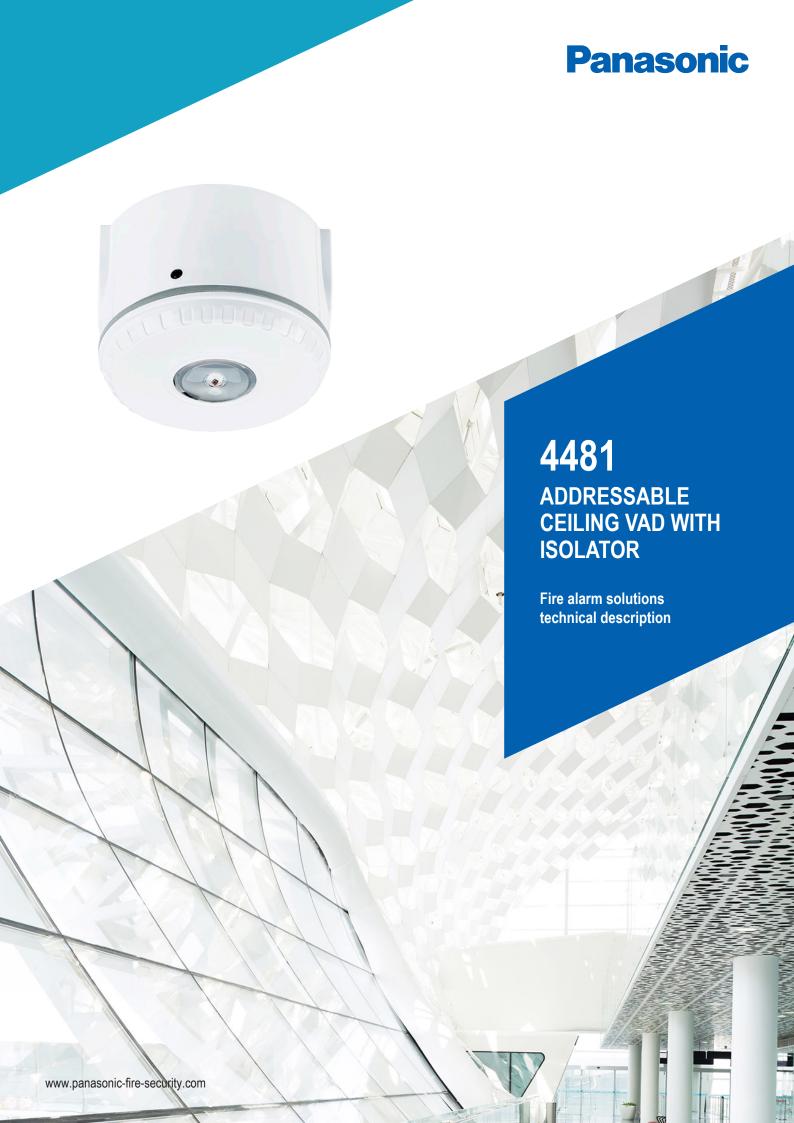

(Measure in mm)

- 1. Base
- 2. LED

## 3.1. BASE

Wall mounted.

## 3.2. LED

The VAD must be mounted so that the LED is placed at a maximum height of 3 meters.

| DATA                          |                |                           |
|-------------------------------|----------------|---------------------------|
| LED colour                    | Red            |                           |
| VAD coverage - high power     | Ø = 7.3 m      | C-3-7.3 (125 m³)          |
| VAD coverage - low power      | Ø = 3.0 m      | C-3-3 (21.2m³)            |
| Flash rate selections         | 0.5 Hz or 1 Hz | Soft configured in EBLWin |
| VAD coverage selection method |                | Soft configured in EBLWin |