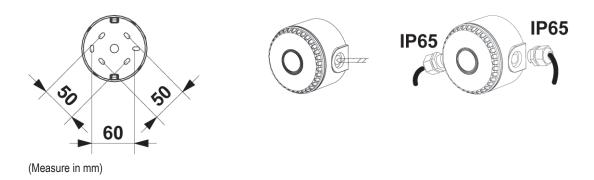

## 6. MOUNTING

The VAD must be mounted at a maximum height of 3 meters, on the ceiling. It is intended for indoor use only. Drilling diameter must be adjusted to the diameter of the cable glands. The cable glands must be compatible with declared cable size.

Place a gasket between the unit and the wall. Screws are not supplied.