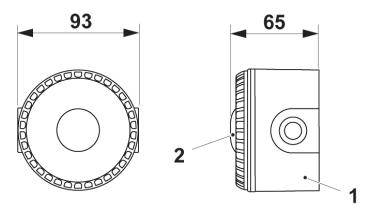

## 6. MOUNTING

The VAD must be mounted at a maximum height of 3 meters, on the ceiling. It is intended for indoor use only. Drilling diameter must be adjusted to the diameter of the cable glands. The cable glands must be compatible with declared cable size.

Place a gasket between the unit and the wall. Screws are not supplied.