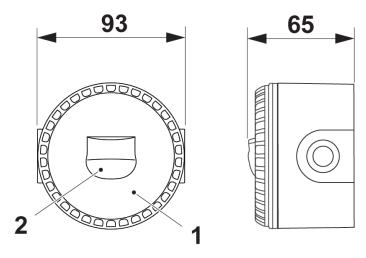

(Measure in mm)

- 1. Base
- 2. LED

### 3.1. BASE

Wall mounted.

## 3.2. LED

| DATA                          |                |                           |                                                                                                  |  |  |
|-------------------------------|----------------|---------------------------|--------------------------------------------------------------------------------------------------|--|--|
| LED colour                    | Red            |                           |                                                                                                  |  |  |
| VAD coverage - high power     | 5.0m x 5.0m    | W-2.4-5.0 (60 m³)         | The VAD must be mounted so that the LED is placed at a maximum height of 2.4 meters.             |  |  |
| VAD coverage - low power      | 2.5m x 2.5m    | O (13 m³)                 | Note, category O must be wall mounted so that the LED is placed at a maximum hight of 2.1 meters |  |  |
| Flash rate selections         | 0.5 Hz or 1 Hz | Soft configured in EBLWin |                                                                                                  |  |  |
| VAD coverage selection method |                | Soft configured in EBLWin |                                                                                                  |  |  |