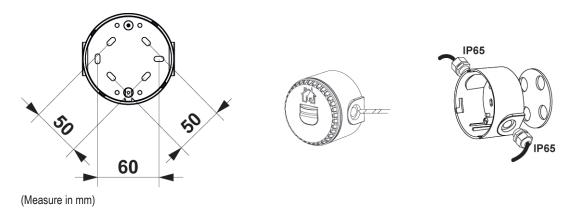

### 6. MOUNTING

The VAD must be mounted at a maximum height of 2.4 meters, on the wall. Drilling diameter must be adjusted to the diameter of the cable glands. The cable glands must be compatible with declared cable size.

Place a gasket between the unit and the wall. Screws are not supplied.