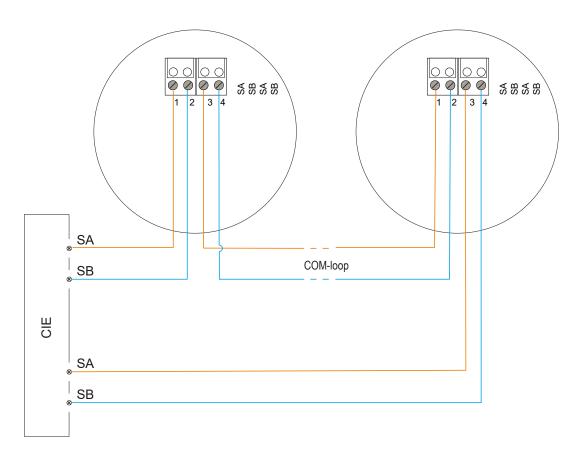

## 7. INSTALLATION AND WIRING

#### Screen wire termination is not provided.

| Wire size (Min) | Ø 0.6 mm (0.3 mm²) |
|-----------------|--------------------|
| Wire size (Max) | Ø 1.4 mm (1.5 mm²) |