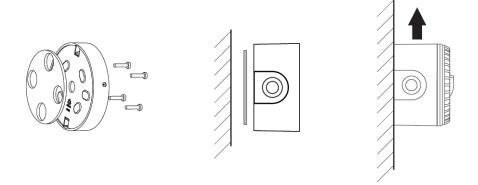

### 6. MOUNTING

The VAD must be mounted at a maximum height of 2.4 meters, on the wall. Drilling diameter must be adjusted to the diameter of the cable glands. The cable glands must be compatible with declared cable size.

Place a gasket between the unit and the wall. Screws are not supplied.