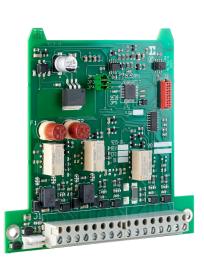

### Inputs and outputs expansion board

#### **Features**

- > Expansion board for mounting in EBL512 G3
- > 2 programmable voltage outputs, 200 mA
- > 1 supervised programmable output
- > 5 programmable inputs
- > For installations where a lot of inputs are needed
  - external faults
  - technical events
  - etc
- > For installations with conventional alarm devices

#### Order number

> 4583 - Inputs and outputs expansion board 4583