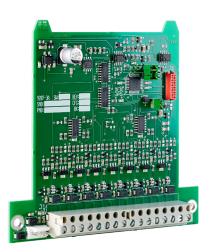

## 8 zones expansion board

#### **Features**

- > Expansion board for mounting in EBL512 G3
- > For integration of conventional detectors
- > 8 inputs
- ) Up to 32 detectors on each input
- For standard detectors or EX detectors
- › Alarm delay available
- Alert annunciation, 2-unit dependency and disablement available via time channel