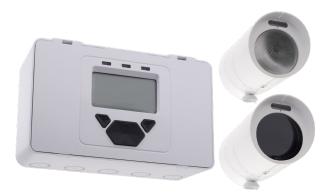

# End to end beam detector Fireray 3000

#### **Features**

- Ideal for use when the line of sight is narrow or in buildings with reflective surfaces
- > End to End beam detector with industry leading optics
- > Low level system controller for up to two detectors
- > Configurable for range between 5 and 120 meters
- › Laser alignment for fast installation
- Patented light cancellation technology for minimised false alarm risk