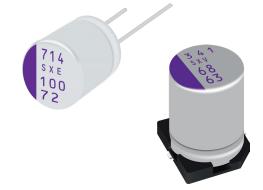

## **SXV & SXE Series**

Power Unleashed: High Capacitance, High Voltage, High Reliability

Unlock unparalleled performance with the SXV and SXE Series of Panasonic's OS-CON™ capacitors. With voltage ratings up to 100V and capacitance up to 120µF, these capacitors enhance your device's efficiency and reliability. The SXV features a surface-mount format, while the SXE offers a through-hole option. Designed to withstand high temperatures of 125°C for 1000 hours, they provide an impressive estimated lifetime of 6.4 years at 90°C. Elevate your projects with OS-CON™ technology—contact us to learn more or request samples!

## **Key Features**

- High voltage (up to 100V)
- Large capacitance (up to 120µF)
- High reliability (125°C 1000 hours)
- No voltage derating required
- RoHS compliance, Halogen free

- Security Cameras
- **Embedded Systems**
- Sensor Interfaces